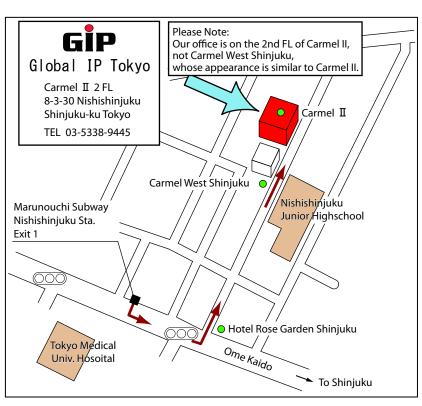

## • Marunouchi Subway

Please get off at Nishishinjuku Station. Please take Exit 1 and walk toward Shinjuku. Turn left at the second corner (where Hotel Rose Garden Shinjuku is located) and go straight for 300 meters.

Shinjuku is located) and go straight for 300 meters.

Our office is located on left. It takes about 5 minutes from the station to our office.

• JR, Odakyu Line, Keio Line, Toei Shinjuku Line Please transfer at Shinjuku Station to Marunouchi Subway for Ogikubo, Nakanofujimicho, or Honancho (Platform 1) . Nishishinjuku Station is the next stop. From Nishishinjuku station, please follow the Marunouch Subway instruction.