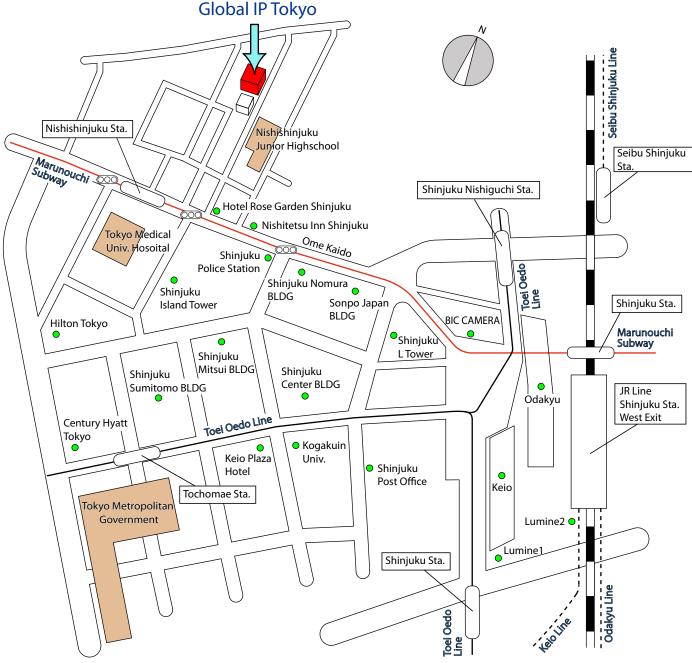

## • Marunouchi Subway

Please get off at Nishishinjuku Station. Please take Exit 1 and walk toward Shinjuku. Turn left at the second corner (where Hotel Rose Garden Shinjuku is located) and go straight for 300 meters.

Shinjuku is located) and go straight for 300 meters.

Our office is located on left. It takes about 5 minutes from the station to our office.

• JR, Odakyu Line, Keio Line, Toei Shinjuku Line Please transfer at Shinjuku Station to Marunouchi Subway for Ogikubo, Nakanofujimicho, or Honancho (Platform 1) . Nishishinjuku Station is the next stop. From Nishishinjuku station, please follow the Marunouch Subway instruction.

## • Toei Oedo Line

Please get off at Tochomae Station and take Exit A7 to underground access way to Marunouchi Subway Nishishinjuku Station. From Nishishinjuku station, please follow the Marunouchi subway instruction.

## Seibu Shinjuku Line

Please get off at Seibu Shinjuku Station and take South Exit and transfer to Marunouchi Subway for Ogikubo, Nakanofujimicho, or Honancho (Platform 1) at Marunouchi Subway Shinjuku Station. Please get off at Nishishinjuku Station. From Nishishinjuku station, please follow the Marunouchi subway instruction.